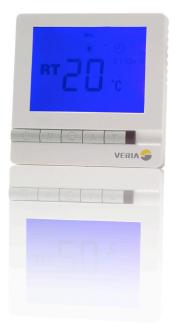

## Veria Control T45

LCD

180-240V, 50Hz

13A - 2990W at 230V

NTC

2 years

Veria Control T45 is an advanced digital timer thermostat which allows you to control your floor heating system by either the floor temperature, the room temperature or combined.